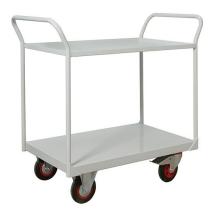

### **Specifications**

- Fitted with recess steel shelves for load retention
- Durable powder coated finish in 4 colour options (Blue, yellow, grey and green)
- 2 size options
- Load capacity: 350kg
- Mobile on 2 fixed and 2 swivel castors
- Fully welded steel construction
- UK manufactured

#### CONFIGURATIONS

| Available number of shelves | Height and Depth | Available lengths | Available colours            |
|-----------------------------|------------------|-------------------|------------------------------|
| 2                           | H1050 x D600mm   | 900 x 1200mm      | Blue / Green / Grey / Yellow |
| 3                           | H1050 x D600mm   | 900 x 1200mm      | Blue / Green / Grey / Yellow |
| 4                           | H1220 x D600mm   | 900 x 1200mm      | Blue / Green / Grey / Yellow |