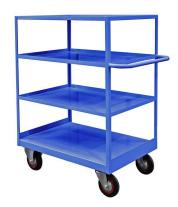

# HEAVY DUTY SHELF TROLLEY DIRECT2U,

Blue 4 shelf

### **Specifications**

- Fitted with recess steel shelves for load retention
- Durable powder coated finish in 4 colour options (Blue, yellow, grey and green)
- 2 size options
- Load capacity: 350kg
- Mobile on 2 fixed and 2 swivel castors
- Fully welded steel construction
- UK manufactured

#### CONFIGURATIONS

| Available number of shelves | Height and Depth | Available lengths | Available colours            |
|-----------------------------|------------------|-------------------|------------------------------|
| 2                           | H1050 x D600mm   | 900 x 1200mm      | Blue / Green / Grey / Yellow |
| 3                           | H1050 x D600mm   | 900 x 1200mm      | Blue / Green / Grey / Yellow |
| 4                           | H1220 x D600mm   | 900 x 1200mm      | Blue / Green / Grey / Yellow |