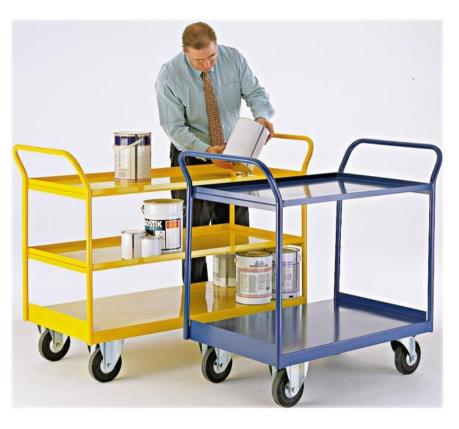

### **Brief Description**

These heavy duty shelf trolleys are perfect for transporting heavy items between different areas. There are 2, 3 and 4 shelves available. The trolleys has a huge 350kg load capacity, ensuring it is strong and durable when moving goods. Different lengths are also available.

### **Specifications**

- Fitted with recess steel shelves for load retention
- Durable powder coated finish in 4 colour options (Blue, yellow, grey and green)
- 2 size options
- Load capacity: 350kg
- Mobile on 2 fixed and 2 swivel castors
- Fully welded steel construction
- UK manufactured